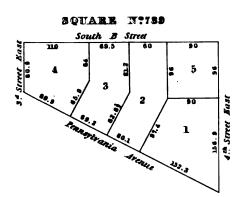

|   |
|     |   |   | • |   |   |
|     |   |   |   |   |   |
|     | • |   |   |   |   |
|     |   |   | ` |   |   |
|     |   |   |   |   |   |
|     |   |   |   |   |   |
|     |   |   |   |   | • |
|     | • |   |   |   |   |
|     |   |   |   |   |   |
|     |   |   |   |   |   |
|     |   |   |   |   |   |
|     |   |   |   |   |   |
|     | • |   |   |   |   |
|     |   |   |   |   |   |
|     |   |   |   | • |   |
|     |   |   |   |   |   |
|     | • |   |   |   |   |
|     |   |   |   |   |   |
|     |   |   |   |   |   |
|     |   |   |   |   |   |
|     |   |   |   |   | ٠ |
|     |   | • |   |   |   |
|     |   |   |   |   |   |
|     | , |   |   |   | i |
| -   |   |   |   |   |   |
| . • |   | • |   |   |   |
|     |   |   |   |   | ı |



• . 

















• • 







































-.



• • . •



52.7

South E Street

South D Street

52.7

South G Street

\_



• · · : 

# SQUARE Nº835 28 9 10 72 6 9 29 7 12 Street Rust 53.8 62.6 13 Street 5.4 5 2 4 1 Yorth E Street















| SQUARE N:843  |                |                      |         |       |             |  |  |  |  |
|---------------|----------------|----------------------|---------|-------|-------------|--|--|--|--|
|               | South B Street |                      |         |       |             |  |  |  |  |
|               | 52.6           | 52.6                 | 52.6    | 52.63 | ]           |  |  |  |  |
| fast          | 2 8            | 1001<br>1001<br>1001 | 10 g    | ne    |             |  |  |  |  |
|               | 9 7<br>g 101   |